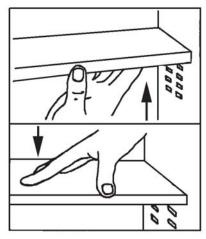

 There are four shelf positions inside the cabinet. Choose the position and height you prefer and hook each end of the shelf over the tabs on the side of the cabinet. Make sure all tabs are secure.

- 4. The Hanger Hooks fit into the holes inside the cabinet door.
- 5. To secure the cabinet, hook the locking bar into the slot in the centre of the base and engage the other end with the hasp at the top of the cabinet. When not in use, the bar can be stored in the slot at the side of the cabinet. A suitable padlock will be required.