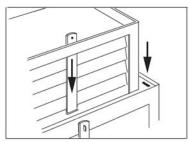

 There are four shelf positions inside the cabinet. Choose the position and height you prefer and hook each end of the shelf over the tabs on the side of the cabinet. Make sure all tabs are secure.

- 4. The Hanger Hooks fit into the holes inside the cabinet door.
- 5. To secure the cabinet, hook the locking bar into the slot in the centre of the base and engage the other end with the hasp at the top of the cabinet. When not in use, the bar can be stored in the slot at the side of the cabinet. A suitable padlock will be required.