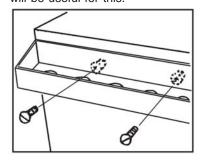

# Model No. CTB5C Part No:7638255 Assembly Instructions

- Lay the cabinet on its back while mounting the castors. Take each castor and attach to the holes in the cabinet base using the nuts, bolts and washers supplied as shown in the illustration.
- Attach the Side Accessory Tray to the side of the cabinet using the machine screws, as shown in the illustration. A small socket adaptor will be useful for this.